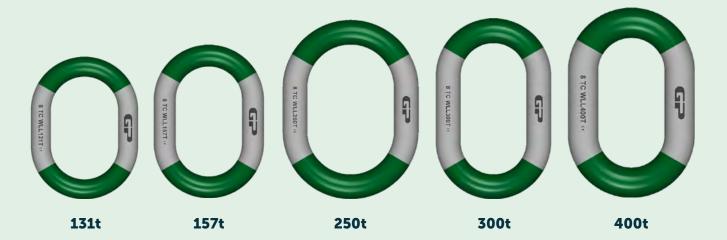

# Five sizes for heavy duty applications

# Perfection in one piece

Green Pin® has used its stateof-the-art forging techniques to create the most reliable master link to date: the Green Pin® Heavy Duty Master Link, forged as a single piece, without any welding whatsoever. As a result, it meets the most stringent safety- and performance requirements and will keep working reliably in even the harshest environments. With a Working Load Limit ranging from 131t to 400t, the new product line serves as a heavy duty extension to the current range of Green Pin® master links. All products are made in Europe, according to the highest standards, offer reputable Green Pin® quality, and are directly available from stock.