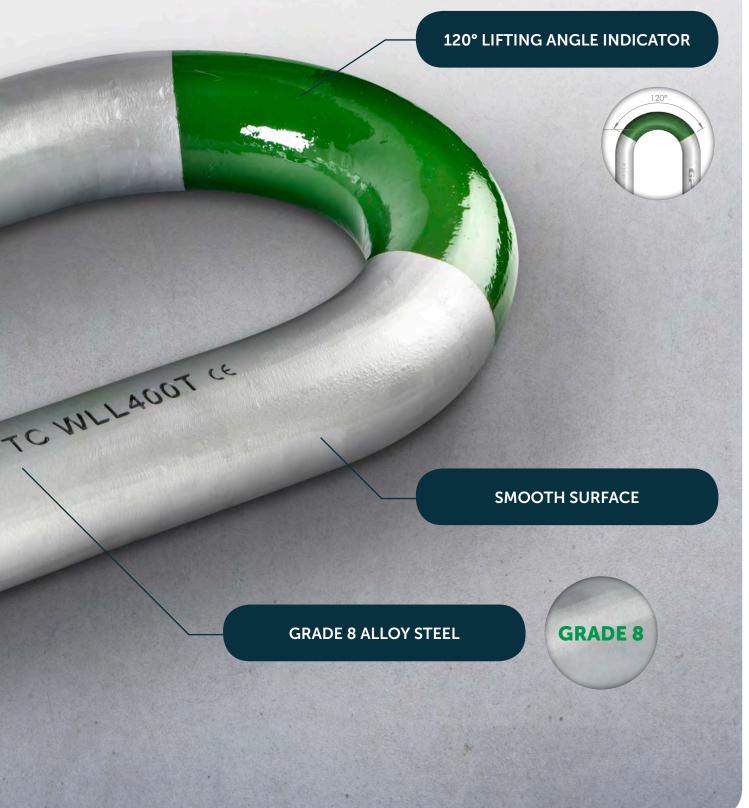

# State-of-the-art forging perfected

Using a unique, innovative production method, the heavy duty master link is fully forged as a single uninterrupted part made from grade 8 alloy steel. Welding may compromise material strength and is avoided completely with this production method. As a result, the material grain structure is perfectly preserved, resulting in a homogeneous, strong and safe product with a long lifespan. An exceptionally smooth surface reduces wear on counter components such as slings and shackles. What's more, each Master Link is submitted to several non-destructive tests before shipping.

The innovative forging process delivers a consistent Charpy-V value of at least 42 Joule throughout the entire master link, which is compliant with offshore certification requirements. The master links are painted silver with a green mark indicating a maximum lifting angle of 120 degrees, making it easy for riggers to spot potentially unsafe operations.