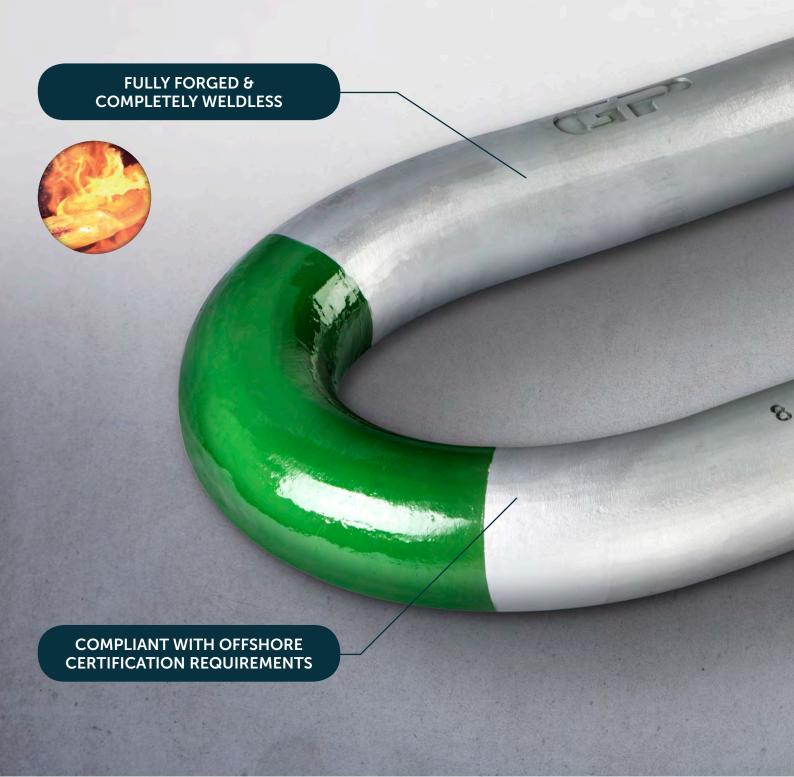

# State-of-the-art forging perfected

Using a unique, innovative production method, the heavy duty master link is fully forged as a single uninterrupted part made from grade 8 alloy steel. Welding may compromise material strength and is avoided completely with this production method. As a result, the material grain structure is perfectly preserved, resulting in a homogeneous, strong and safe product with a long lifespan. An exceptionally smooth surface reduces wear on counter components such as slings and shackles. What's more, each Master Link is submitted to several non-destructive tests before shipping.

The innovative forging process delivers a consistent Charpy-V value of at least 42 Joule throughout the entire master link, which is compliant with offshore certification requirements. The master links are painted silver with a green mark indicating a maximum lifting angle of 120 degrees, making it easy for riggers to spot potentially unsafe operations.