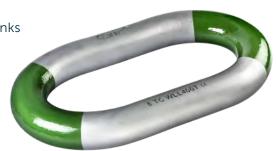

# State-of-the-art forging perfected

Using a unique, innovative production method, the heavy duty master link is fully forged as a single uninterrupted part made from grade 8 alloy steel. Welding may compromise material strength and is avoided completely with this production method. As a result, the material grain structure is perfectly preserved, resulting in a homogeneous, strong and safe product with a long lifespan. An exceptionally smooth surface reduces wear on counter components such as slings and shackles. What's more, each Master Link is submitted to several non-destructive tests before shipping.

The innovative forging process delivers a consistent Charpy-V value of at least 42 Joule throughout the entire master link, which is compliant with offshore certification requirements. The master links are painted silver with a green mark indicating a maximum lifting angle of 120 degrees, making it easy for riggers to spot potentially unsafe operations.