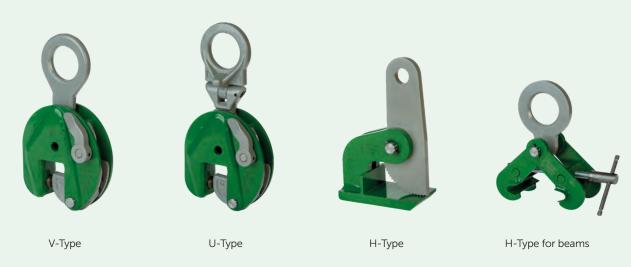

# Whatever your clamping needs, we've got you covered

Four different types are available. All these types are available with a BigMouth® enlarged opening.

|                                               | Direction      | WLL Range      | Clamp mouth opening range | Plates | Beams and profiles | Used in pairs |
|-----------------------------------------------|----------------|----------------|---------------------------|--------|--------------------|---------------|
| Green Pin® Lifting Clamp V-Type               | Vertical       | 0.75 - 20 tons | 0 - 80 mm                 | ~      |                    |               |
| Green Pin BigMouth® Lifting Clamp V-Type      | Vertical       | 6 - 20 tons    | 40 - 150 mm               | ~      |                    |               |
| Green Pin® Lifting Clamp U-Type               | All directions | 0.75 - 12 tons | 0 - 52 mm                 | V      |                    |               |
| Green Pin BigMouth® Lifting Clamp U-Type      | All directions | 6 - 12 tons    | 40 - 100 mm               | V      |                    |               |
| Green Pin® Lifting Clamp H-Type               | Horizontal     | 2 - 25 tons    | 0 - 60 mm                 | ~      |                    | ~             |
| Green Pin BigMouth® Lifting Clamp H-Type      | Horizontal     | 3 - 15 tons    | 0 - 150 mm                | ~      |                    | V             |
| Green Pin® Beam Lifting Clamp H-Type          | Horizontal     | 2 - 10 tons    | 0 - 220 mm                |        | ~                  |               |
| Green Pin BigMouth® Beam Lifting Clamp H-Type | Horizontal     | 2 - 5 tons     | 0 - 470 mm                |        | ~                  |               |