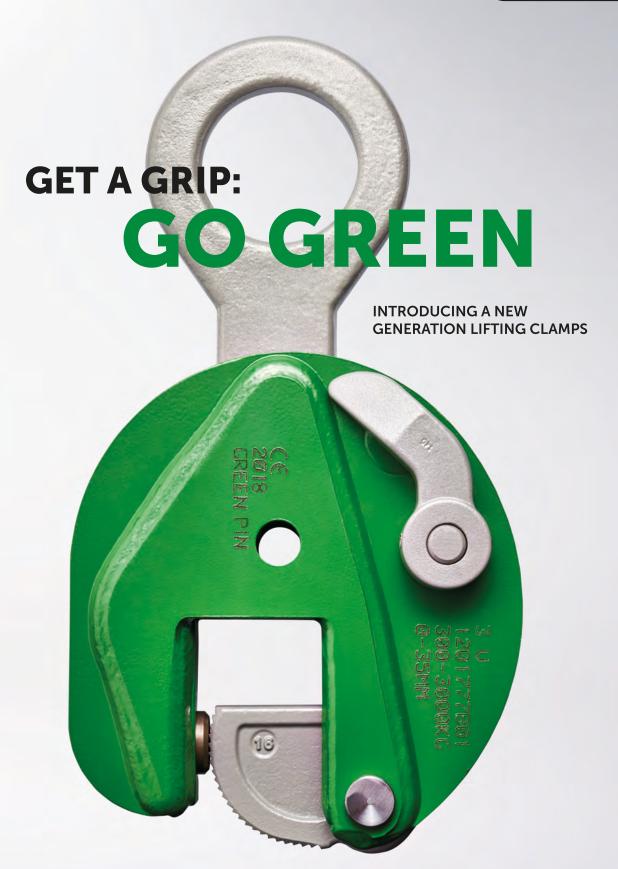

### Green Pin® Lifting Clamps

## A solid grasp on safe and easy lifting

Green Pin® is proud to present its next generation of lifting clamps. Our new range has been designed to offer greater ease of use. Handling and maintenance could not be simpler while the products' sturdy build offers peace of mind. What is more, our new vertical and universal clamps are one-third lighter than their predecessors. Of course, Green Pin® Lifting Clamps come complete with five-year warranty and fast delivery.

## The same performance – with a difference

Green Pin® Lifting Clamps are extremely safe thanks to an innovative plate-locking system. They are easy to handle as a result of their low weight and their sturdy build and coating ensure long-term durability.