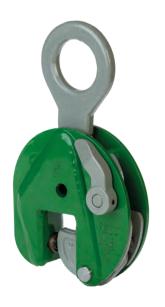

# Whatever your clamping needs, we've got you covered

Four different types are available. All these types are available with a BigMouth® enlarged opening.

|                                               | Direction      | WLL Range      | Clamp mouth opening range | Plates | Beams and profiles | Used in pairs |
|-----------------------------------------------|----------------|----------------|---------------------------|--------|--------------------|---------------|
| Green Pin® Lifting Clamp V-Type               | Vertical       | 0.75 - 20 tons | 0 - 80 mm                 | ~      |                    |               |
| Green Pin BigMouth® Lifting Clamp V-Type      | Vertical       | 6 - 20 tons    | 40 - 150 mm               | ~      |                    |               |
| Green Pin® Lifting Clamp U-Type               | All directions | 0.75 - 12 tons | 0 - 52 mm                 | V      |                    |               |
| Green Pin BigMouth® Lifting Clamp U-Type      | All directions | 6 - 12 tons    | 40 - 100 mm               | V      |                    |               |
| Green Pin® Lifting Clamp H-Type               | Horizontal     | 2 - 25 tons    | 0 - 60 mm                 | ~      |                    | ~             |
| Green Pin BigMouth® Lifting Clamp H-Type      | Horizontal     | 3 - 15 tons    | 0 - 150 mm                | ~      |                    | V             |
| Green Pin® Beam Lifting Clamp H-Type          | Horizontal     | 2 - 10 tons    | 0 - 220 mm                |        | ~                  |               |
| Green Pin BigMouth® Beam Lifting Clamp H-Type | Horizontal     | 2 - 5 tons     | 0 - 470 mm                |        | ~                  |               |