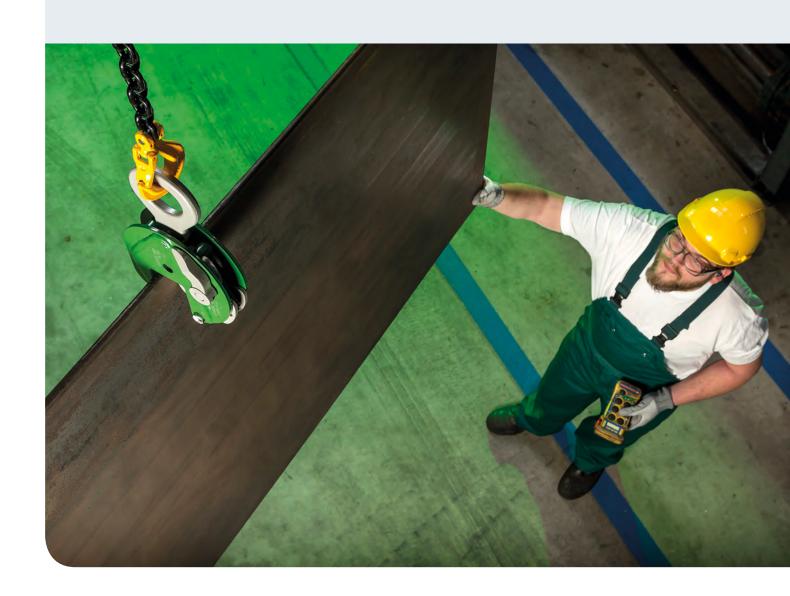

Green Pin® offers a wide range of lifting clamps for lifting horizontal and/or vertical steel plates and beams (ranging from WLL of 0.75 up to 25 tons). These clamps can handle steel plates with widths up to 150 mm and beams with widths up to 470 mm. Typical users include shipyards, construction companies and a wide variety of manufacturers.