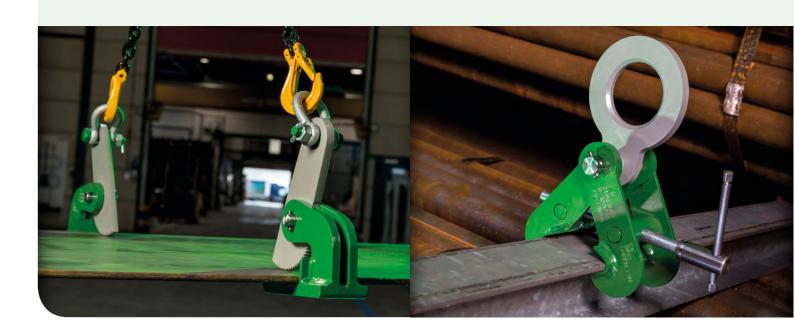

## The same performance – with a difference

Green Pin® Lifting Clamps are extremely safe thanks to an innovative plate-locking system. They are easy to handle as a result of their low weight and their sturdy build and coating ensure long-term durability.

Green Pin® offers a wide range of lifting clamps for lifting horizontal and/or vertical steel plates and beams (ranging from WLL of 0.75 up to 25 tons). These clamps can handle steel plates with widths up to 150 mm and beams with widths up to 470 mm. Typical users include shipyards, construction companies and a wide variety of manufacturers.